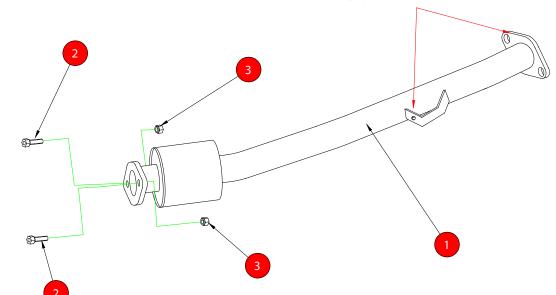

Use O.E bolt here on the mounting bracket and the flange joint.

| NO.     | PART NO.   | DESCRIPTION                     | QTY | CLASSIFICATION | Motorsport Use Only |
|---------|------------|---------------------------------|-----|----------------|---------------------|
| 1       | 211SU      | 11SU Secondary De-Cat Resonated |     | HOMOLOGATED    | No                  |
| Fit Kit |            |                                 |     |                | 26/09/12            |
|         | 701710001  |                                 |     | ISSUE          | 02                  |
| 2       | Z017.10094 | M10x30mm Hex Head Bolts         | 2   | AUTHORISED     | T.ROWLEY            |
| 3       | Z017.11017 | M10 Nut                         | 2   |                |                     |